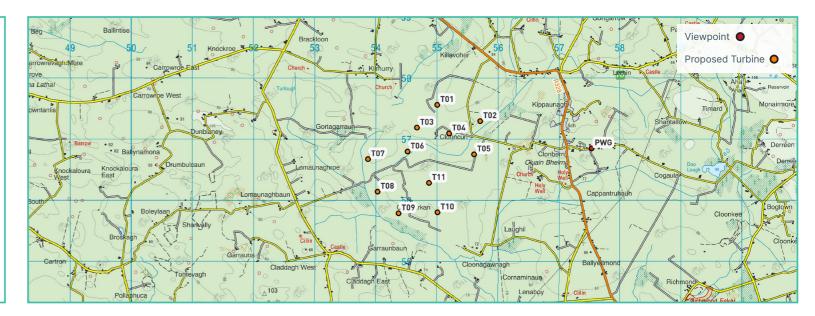

6 No. Photowire viewpoints are presented in this document. For each viewpoint, a key image is presented at 120° showing the existing view from that viewpoint, providing context. A photowire is then presented at 27° below each key image, as well as location information. The location of early-stage photomontage viewpoints discussed in text are marked as green icons in Figure 14-21 and labelled alphabetically as PWA through to PWJ. A brief description of each viewpoint is included in the table below.

| PWA View from a local road on the southern side of I. evally Lough in the townland of Corribes, located 3km southwest of the nearest proposed sturies represent varies varies represent varies represent varies represent varies varie | /P No. | Description                                               | Grid Ref. | Contail Knockal Carrier Sharton Work Carrier Sharto |
|--------------------------------------------------------------------------------------------------------------------------------------------------------------------------------------------------------------------------------------------------------------------------------------------------------------------------------------------------------------------------------------------------------------------------------------------------------------------------------------------------------------------------------------------------------------------------------------------------------------------------------------------------------------------------------------------------------------------------------------------------------------------------------------------------------------------------------------------------------------------------------------------------------------------------------------------------------------------------------------------------------------------------------------------------------------------------------------------------------------------------------------------------------------------------------------------------------------------------------------------------------------------------------------------------------------------------------------------------------------------------------------------------------------------------------------------------------------------------------------------------------------------------------------------------------------------------------------------------------------------------------------------------------------------------------------------------------------------------------------------------------------------------------------------------------------------------------------------------------------------------------------------------------------------------------------------------------------------------------------------------------------------------------------------------------------------------------------------------------------------------------|--------|-----------------------------------------------------------|-----------|--------------------------------------------------------------------------------------------------------------------------------------------------------------------------------------------------------------------------------------------------------------------------------------------------------------------------------------------------------------------------------------------------------------------------------------------------------------------------------------------------------------------------------------------------------------------------------------------------------------------------------------------------------------------------------------------------------------------------------------------------------------------------------------------------------------------------------------------------------------------------------------------------------------------------------------------------------------------------------------------------------------------------------------------------------------------------------------------------------------------------------------------------------------------------------------------------------------------------------------------------------------------------------------------------------------------------------------------------------------------------------------------------------------------------------------------------------------------------------------------------------------------------------------------------------------------------------------------------------------------------------------------------------------------------------------------------------------------------------------------------------------------------------------------------------------------------------------------------------------------------------------------------------------------------------------------------------------------------------------------------------------------------------------------------------------------------------------------------------------------------------|
| townland of Carnownagappul, approximately 13.8km from the nearest proposed turbine.  PWC  View from a walking trail in the townland of Cloonerkaun, located approximately 11.4km from the nearest proposed turbine.  PWD  View from the N83 national road in the townland of Moylough More, outside the Moylough Cemetary, approximately 3.6km from the nearest proposed turbine.  PWE  View from a local road in the townland of Trasternagh South, approximately 6.7km from the nearest proposed turbine.  PWE  View from a local road in the townland of Tigreenaun, approximately 6.3km from the nearest proposed turbine.  PWF  View from a local road in the townland of Tigreenaun, approximately 6.3km from the nearest proposed turbine.  N 749437                                                                                                                                                                                                                                                                                                                                                                                                                                                                                                                                                                                                                                                                                                                                                                                                                                                                                                                                                                                                                                                                                                                                                                                                                                                                                                                                                                    | PWA    | in the townland of Corralea, located 3km southwest of the |           | Corresponding Control  |
| located approximately 11.4km from the nearest proposed turbine.  PWD  View from the N63 national road in the townland of Moylough More, outside the Moylough Cemetary, approximately 9.8km from the nearest proposed turbine.  PWE  View from a local road in the townland of Trasternagh South, approximately 8.7km from the nearest proposed turbine.  PWF  View from a local road in the townland of Tigreenaun, approximately 6.3km from the nearest proposed turbine.  N 74999  N 74999  PWF  View from a local road in the townland of Tigreenaun, approximately 6.3km from the nearest proposed turbine.  N 749437                                                                                                                                                                                                                                                                                                                                                                                                                                                                                                                                                                                                                                                                                                                                                                                                                                                                                                                                                                                                                                                                                                                                                                                                                                                                                                                                                                                                                                                                                                      | PWB    | townland of Carrownagappul, approximately 13.6km from the |           | Boyungh Be Cutisted Boyungh Be Boyungh Be Cutisted Boyungh Be Cutisted Boyungh Be  |
| More, outside the Moylough Cemetary, approximately 9.6km from the nearest proposed turbine.  PWE View from a local road in the townland of Trasternagh South, approximately 6.7km from the nearest proposed turbine.  PWF View from a local road in the townland of Tigreenaun, approximately 6.3km from the nearest proposed turbine.  P S53905 N 748437                                                                                                                                                                                                                                                                                                                                                                                                                                                                                                                                                                                                                                                                                                                                                                                                                                                                                                                                                                                                                                                                                                                                                                                                                                                                                                                                                                                                                                                                                                                                                                                                                                                                                                                                                                      | PWC    | located approximately 11.4km from the nearest proposed    |           | Cylifodda Baynatare en: Topenburg in Baynatare Can Balanel Woodled Buynatare Buynatare Can Balanel Woodled Buynatare Can Balanel Buynatare Can Balanel Woodled Buynatare Can Balanel Woodled Buynatare Can Baynatare Can Balanel Woodled Buynatare Can Baynatare Can Balanel Woodled Buynatare Can Baynatare Can Bayna |
| approximately 6.7km from the nearest proposed turbine.  N 749999  View from a local road in the townland of Tigreenaun, approximately 6.3km from the nearest proposed turbine.  N 749437                                                                                                                                                                                                                                                                                                                                                                                                                                                                                                                                                                                                                                                                                                                                                                                                                                                                                                                                                                                                                                                                                                                                                                                                                                                                                                                                                                                                                                                                                                                                                                                                                                                                                                                                                                                                                                                                                                                                       | PWD    | More, outside the Moylough Cemetary, approximately 9.6km  |           | Ballings GlennamadyMonhosh Frass Sorving Glean na Maddin Glean |
| approximately 6.3km from the nearest proposed turbine.  N 749437                                                                                                                                                                                                                                                                                                                                                                                                                                                                                                                                                                                                                                                                                                                                                                                                                                                                                                                                                                                                                                                                                                                                                                                                                                                                                                                                                                                                                                                                                                                                                                                                                                                                                                                                                                                                                                                                                                                                                                                                                                                               | PWE    |                                                           |           | Corrogree Constitution Constitu |
| PWA  PWE  PWO  PWO  PWO  PWO  PWO  PWO  PWO                                                                                                                                                                                                                                                                                                                                                                                                                                                                                                                                                                                                                                                                                                                                                                                                                                                                                                                                                                                                                                                                                                                                                                                                                                                                                                                                                                                                                                                                                                                                                                                                                                                                                                                                                                                                                                                                                                                                                                                                                                                                                    | PWF    |                                                           |           | Brackson 54 55 66 67 58 61 45 62 63 64 65 66 67 Corrangest West States of the States o |
| PWA CARRY CA |        |                                                           |           | Derrolphory  Cortageness  Total  Tota |
| Description of the part of the |        |                                                           |           | Shangley  Consideration  Considerati |
| Consider the Consi |        |                                                           |           | Correction Consequentiation Control Contro |
| Traiserugh Ndip PWE  Omain Note  Domain Note |        |                                                           |           | Coordination Coord |
|                                                                                                                                                                                                                                                                                                                                                                                                                                                                                                                                                                                                                                                                                                                                                                                                                                                                                                                                                                                                                                                                                                                                                                                                                                                                                                                                                                                                                                                                                                                                                                                                                                                                                                                                                                                                                                                                                                                                                                                                                                                                                                                                |        |                                                           |           | Trasterrigh Not PWE  Omaun Mee  Omau Mee  Omaun Mee  Omaun Mee  Omau Mee  O |