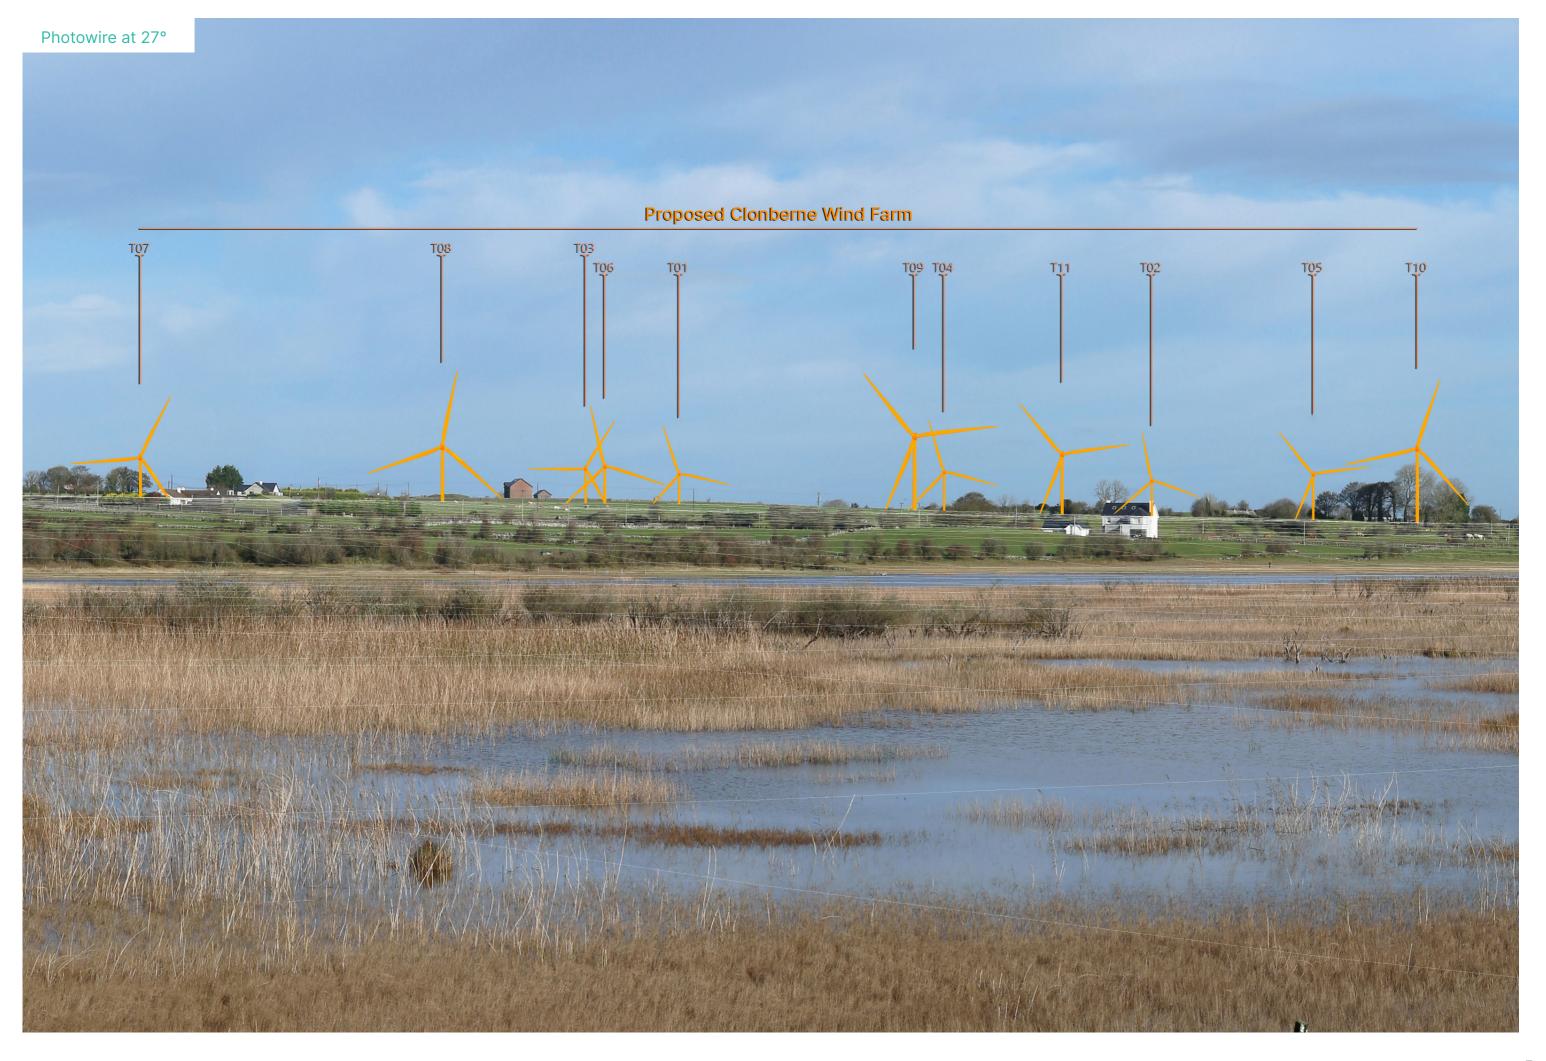

6 No. Photowire viewpoints are presented in this document. For each viewpoint, a key image is presented at 120° showing the existing view from that viewpoint, providing context. A photowire is then presented at 27° below each key image, as well as location information. The location of early-stage photomontage viewpoints discussed in text are marked as green icons in Figure 14-21 and labelled alphabetically as PWA through to PWJ. A brief description of each viewpoint is included in the table below.

#### **PWA**

E 552773 N 753191

View from a local road on the southern side of Levally Lough in the townland of Corralea, located 3km southwest of the nearest proposed turbine.