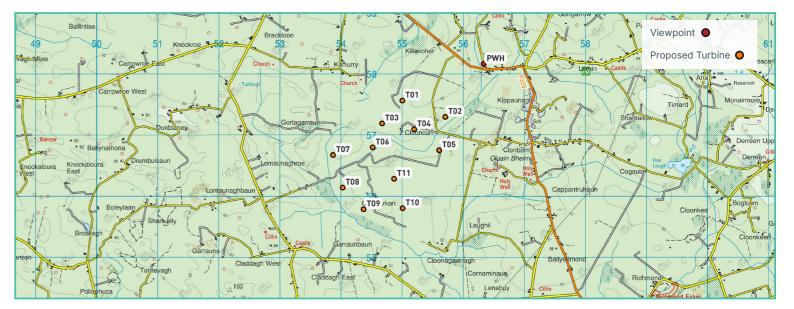

4 No. Drone Photowire viewpoints are presented in this document. For each viewpoint, a photowire is presented at 73.7° using a 25mm focal length, as well as location information. The location of the drone photowires are marked as red icons below and labelled alphabetically as PWG through to PWJ. A brief description of each viewpoint is included above each drone photowire.

#### **PWH**

E 556295 N 758190

View from a location above the R328 regional road in the townland of Timadooaun, approximately 1km from the nearest proposed turbine.

#### **PWI**

E 552440 N 756541

View from above a local road in the townland of Lomaunaghbaun, approximately 1.4km from the nearest proposed turbine.

#### **PWJ**

E 554342 N 754827

View from above a local road in the townland of Claddagh East, approximately 985m from the nearest proposed turbine.