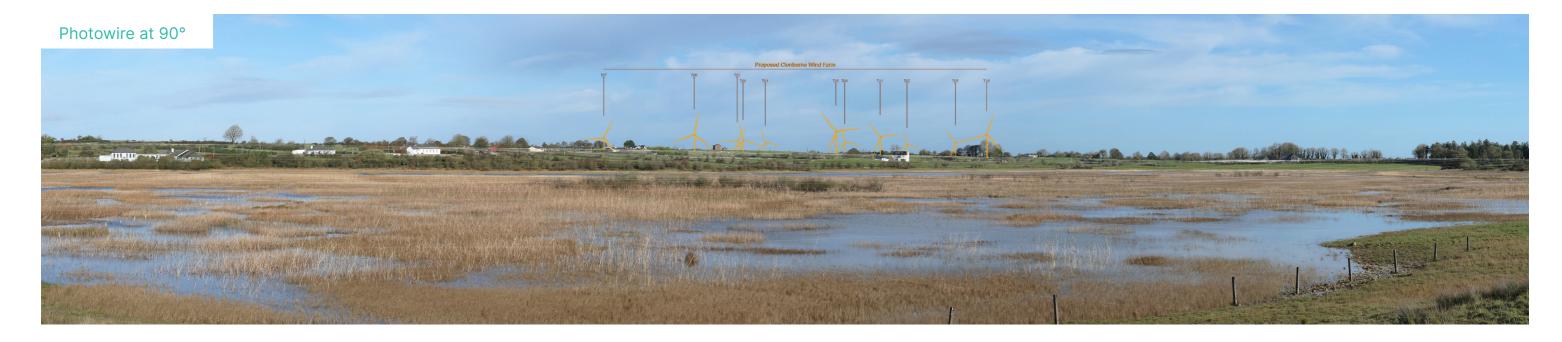

6 No. Photowire viewpoints are presented in this document. For each viewpoint, a key image is presented at 120° showing the existing view from that viewpoint, providing context. A photowire is then presented at 27° below each key image, as well as location information. The location of early-stage photomontage viewpoints discussed in text are marked as green icons in Figure 14-21 and labelled alphabetically as PWA through to PWJ. A brief description of each viewpoint is included in the table below.

#### **PWA**

E 552773 N 753191

View from a local road on the southern side of Levally Lough in the townland of Corralea, located 3km southwest of the nearest proposed turbine.