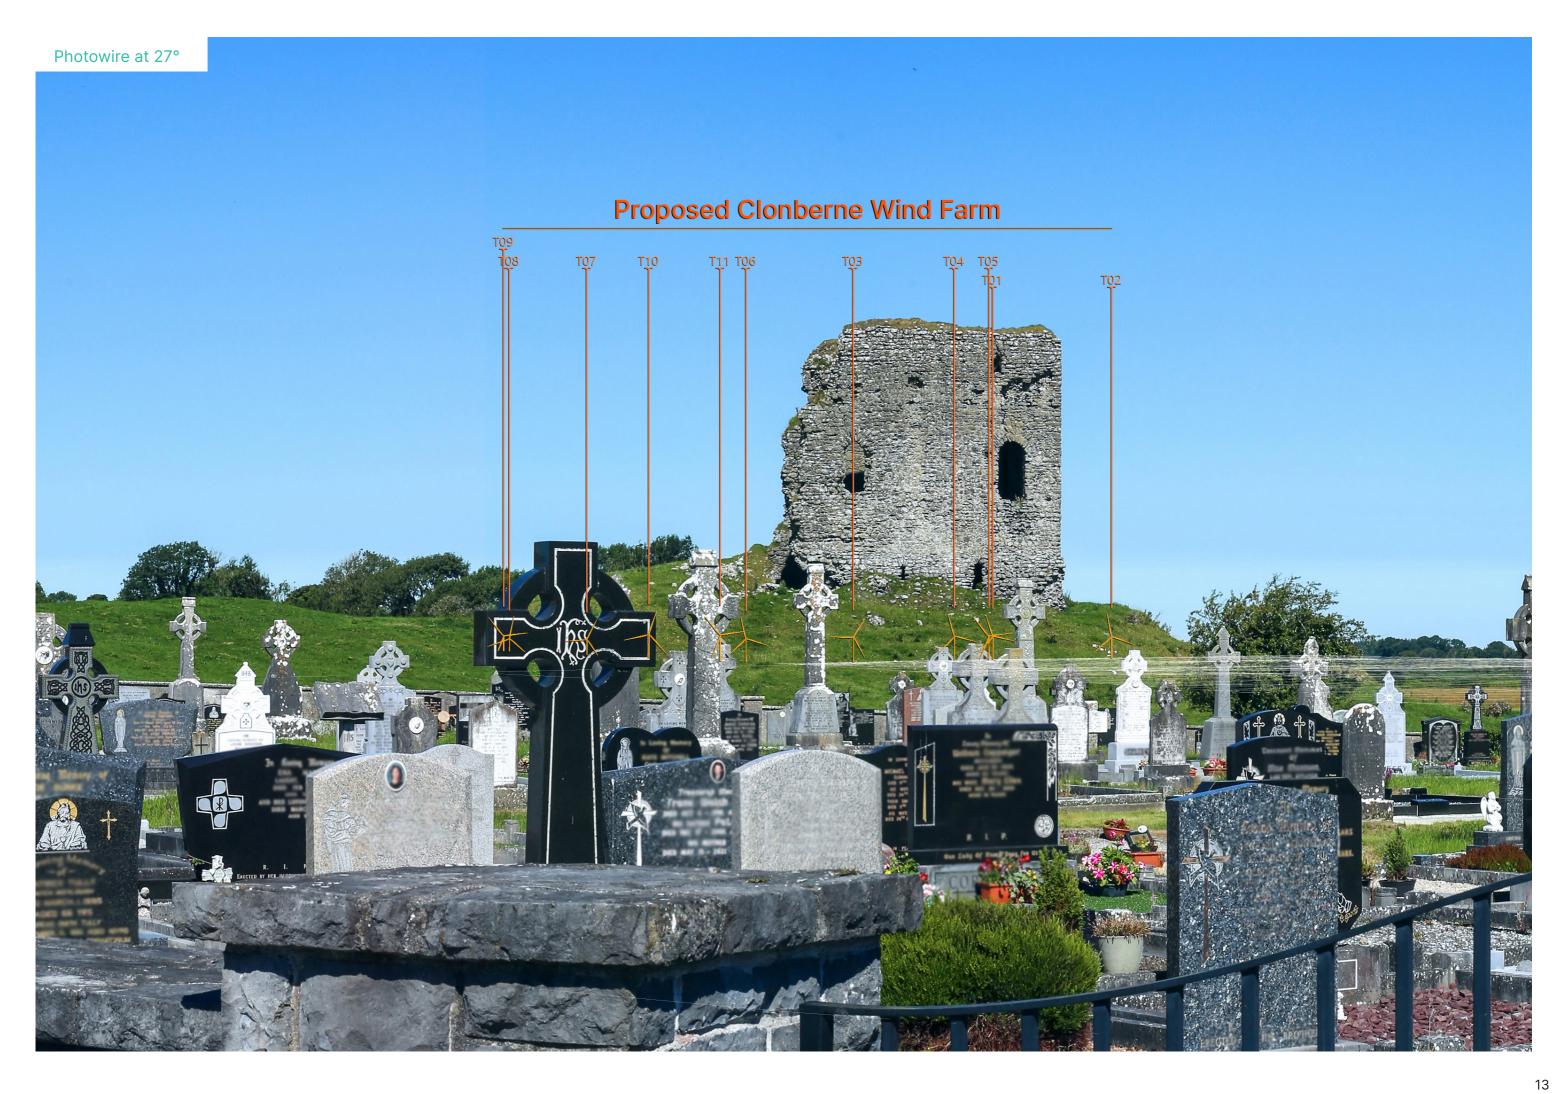

6 No. Photowire viewpoints are presented in this document. For each viewpoint, a key image is presented at 120° showing the existing view from that viewpoint, providing context. A photowire is then presented at 27° below each key image, as well as location information. The location of early-stage photomontage viewpoints discussed in text are marked as green icons in Figure 14-21 and labelled alphabetically as PWA through to PWJ. A brief description of each viewpoint is included in the table below.