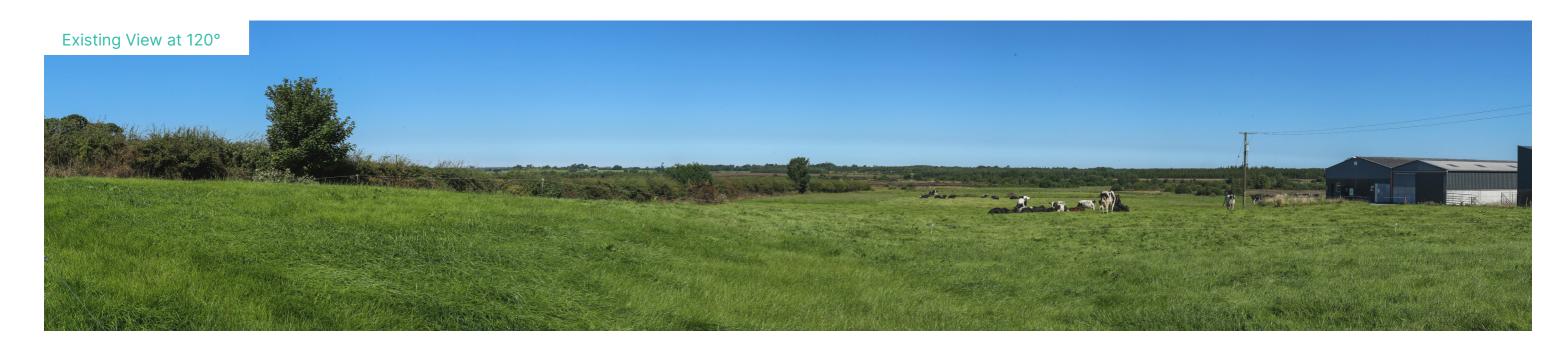

6 No. Photowire viewpoints are presented in this document. For each viewpoint, a key image is presented at 120° showing the existing view from that viewpoint, providing context. A photowire is then presented at 27° below each key image, as well as location information. The location of early-stage photomontage viewpoints discussed in text are marked as green icons in Figure 14-21 and labelled alphabetically as PWA through to PWJ. A brief description of each viewpoint is included in the table below.