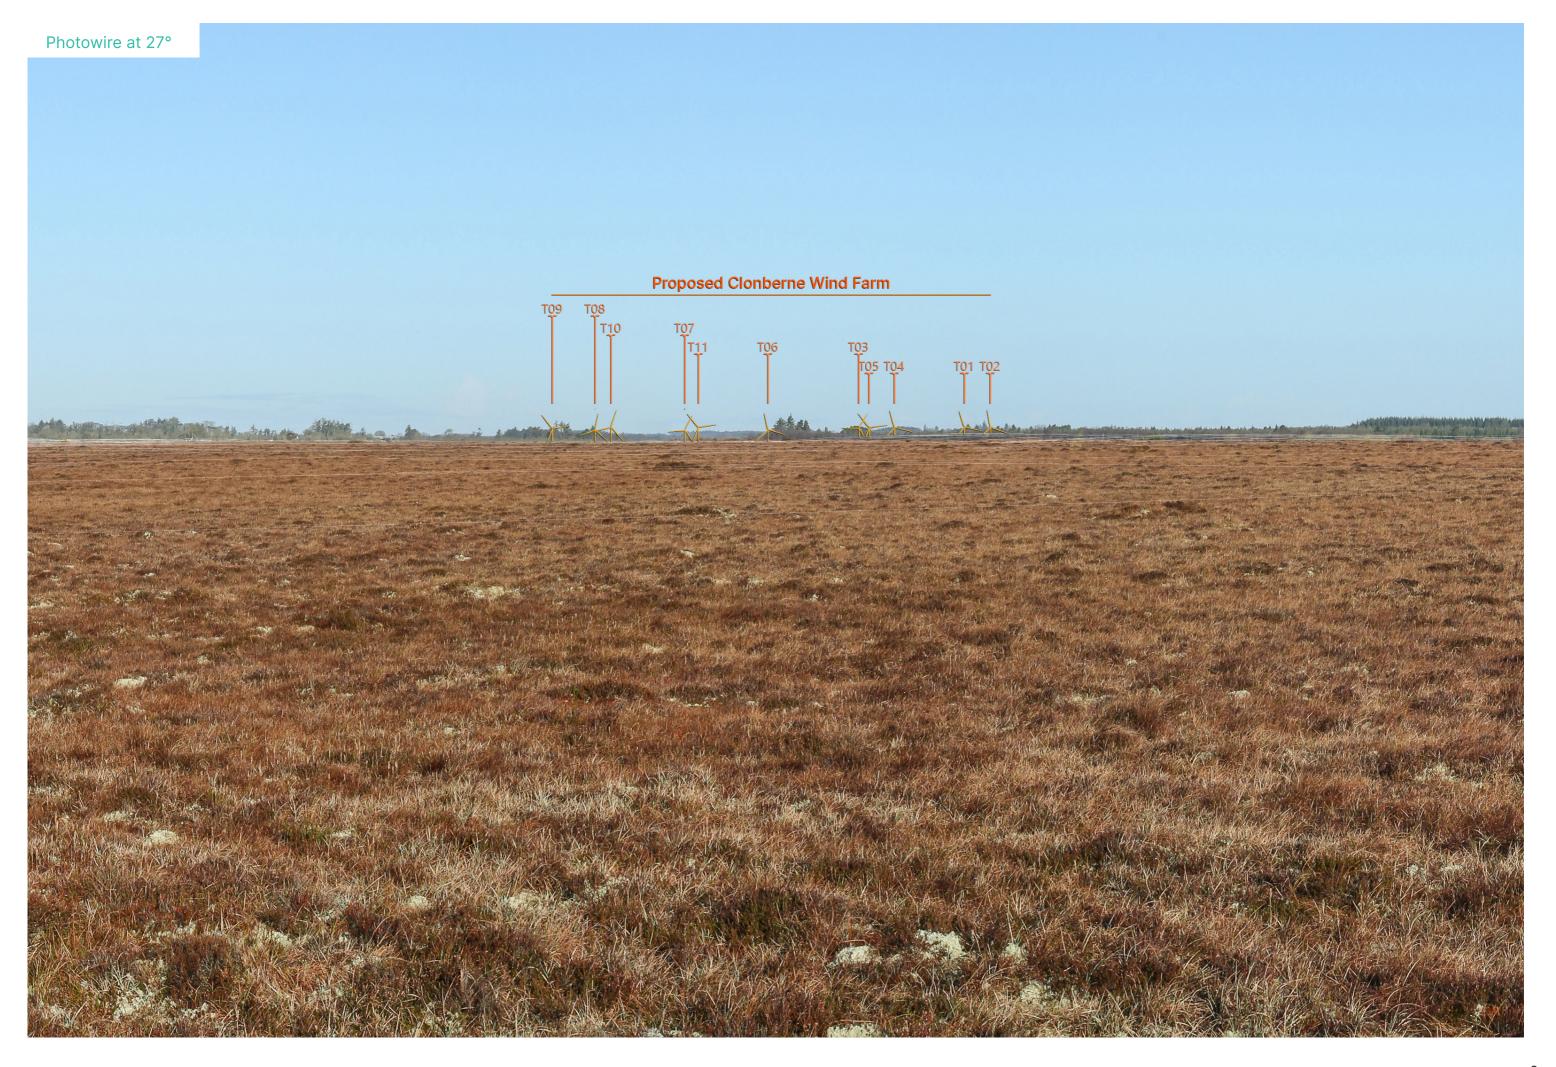

#### **PWB**

E 567657 N 750411

View from the boardwalk of the Carrownagappul Bog in the townland of Carrownagappul, approximately 13.6km from the nearest proposed turbine.