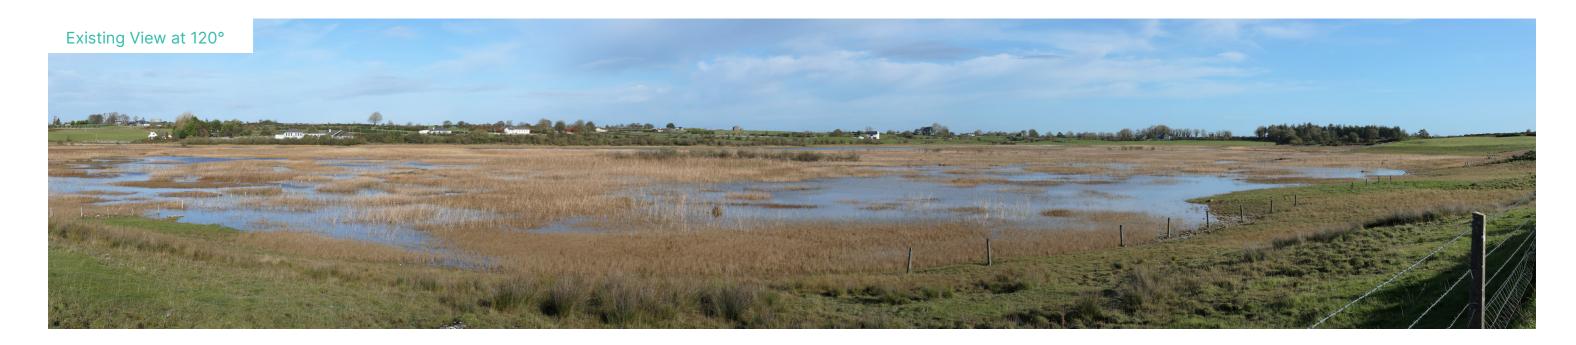

6 No. Photowire viewpoints are presented in this document. For each viewpoint, a key image is presented at 120° showing the existing view from that viewpoint, providing context. A photowire is then presented at 27° below each key image, as well as location information. The location of early-stage photomontage viewpoints discussed in text are marked as green icons in Figure 14-21 and labelled alphabetically as PWA through to PWJ. A brief description of each viewpoint is included in the table below.

#### **PWA**

E 552773 N 753191

View from a local road on the southern side of Levally Lough in the townland of Corralea, located 3km southwest of the nearest proposed turbine.