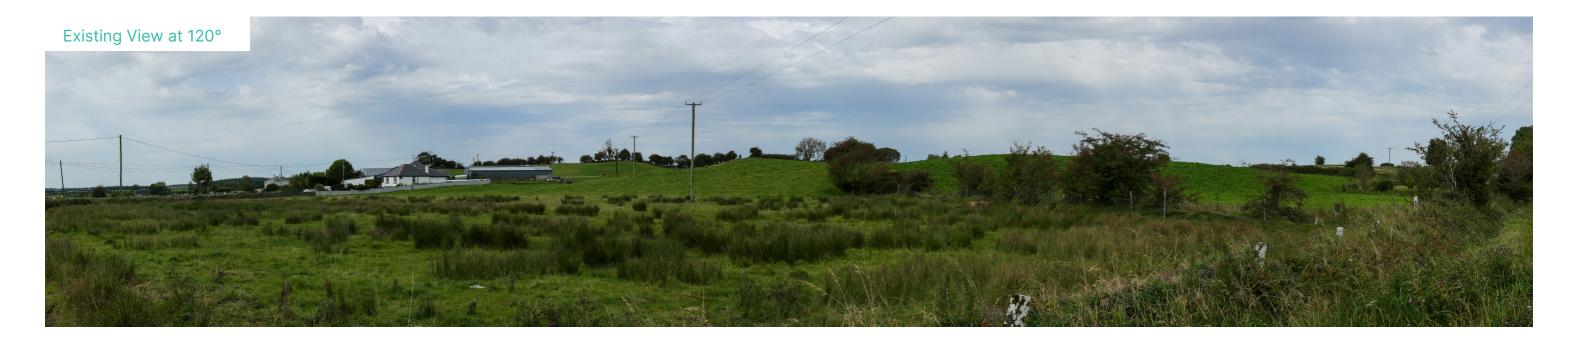

6 No. Photowire viewpoints are presented in this document. For each viewpoint, a key image is presented at 120° showing the existing view from that viewpoint, providing context. A photowire is then presented at 27° below each key image, as well as location information. The location of early-stage photomontage viewpoints discussed in text are marked as green icons in Figure 14-21 and labelled alphabetically as PWA through to PWJ. A brief description of each viewpoint is included in the table below.