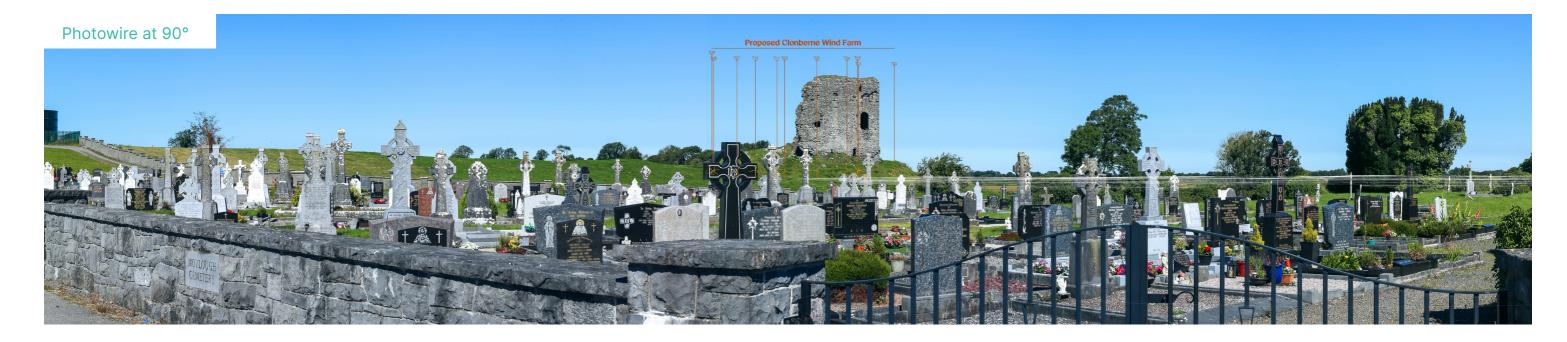

6 No. Photowire viewpoints are presented in this document. For each viewpoint, a key image is presented at 120° showing the existing view from that viewpoint, providing context. A photowire is then presented at 27° below each key image, as well as location information. The location of early-stage photomontage viewpoints discussed in text are marked as green icons in Figure 14-21 and labelled alphabetically as PWA through to PWJ. A brief description of each viewpoint is included in the table below.