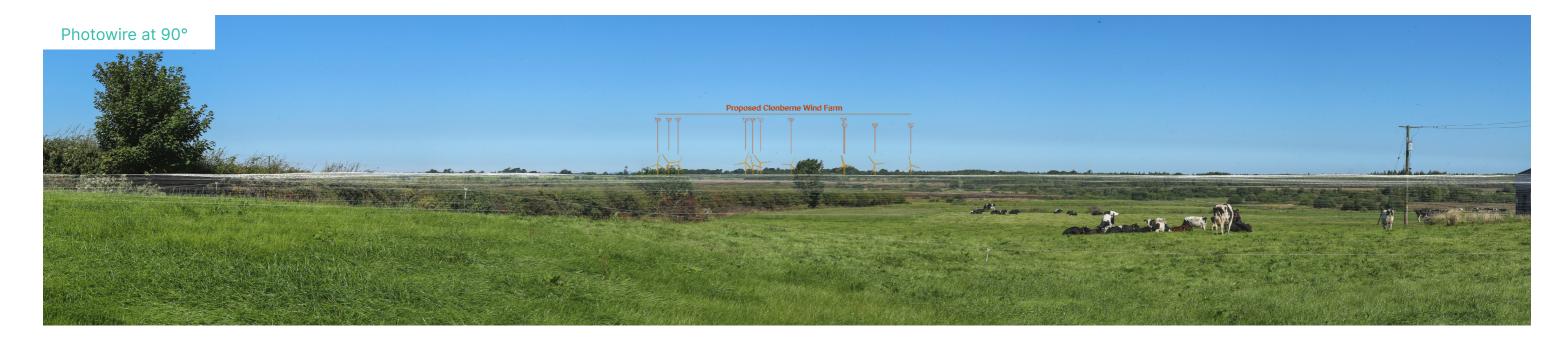

6 No. Photowire viewpoints are presented in this document. For each viewpoint, a key image is presented at 120° showing the existing view from that viewpoint, providing context. A photowire is then presented at 27° below each key image, as well as location information. The location of early-stage photomontage viewpoints discussed in text are marked as green icons in Figure 14-21 and labelled alphabetically as PWA through to PWJ. A brief description of each viewpoint is included in the table below.