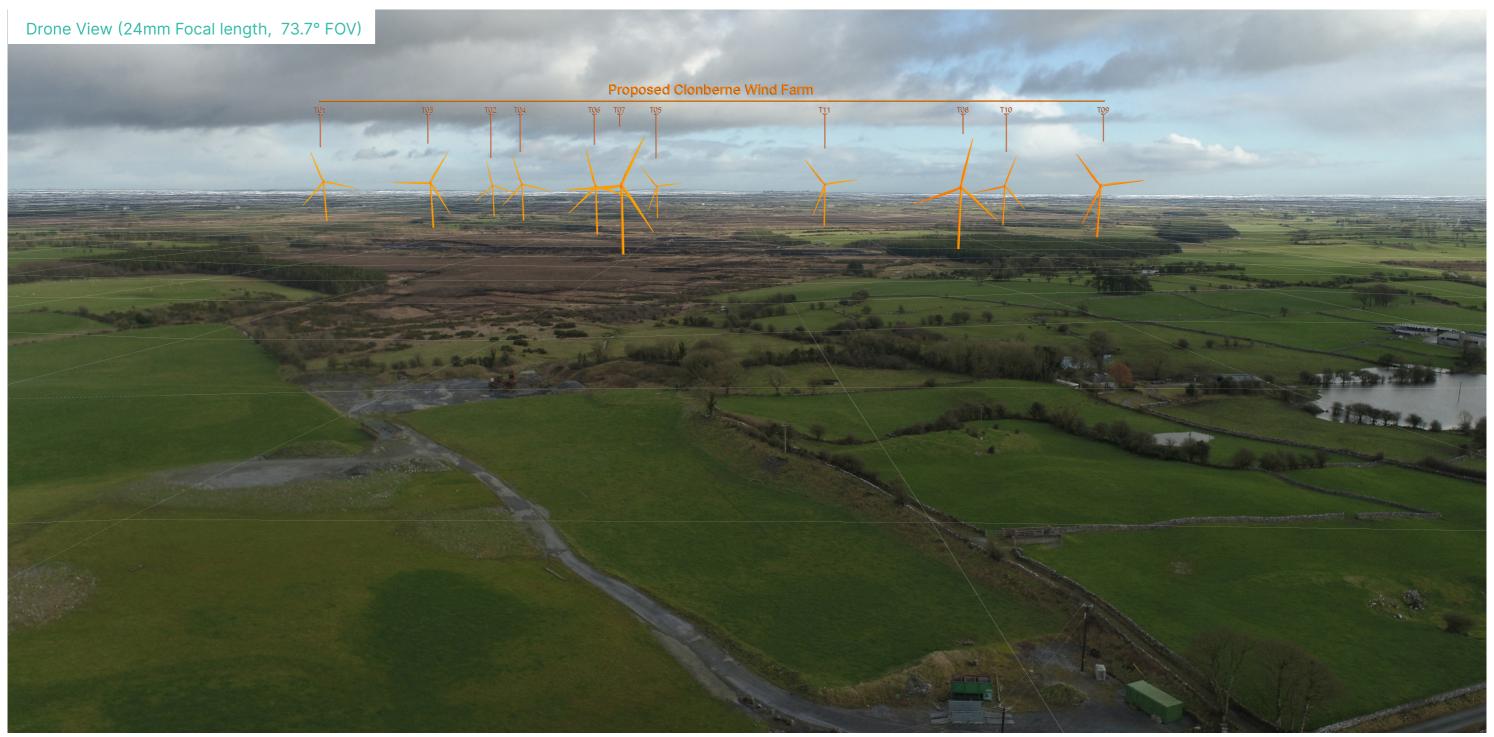

#### **PWI**

E 552440 N 756541

View from above a local road in the townland of Lomaunaghbaun, approximately 1.4km from the nearest proposed turbine.