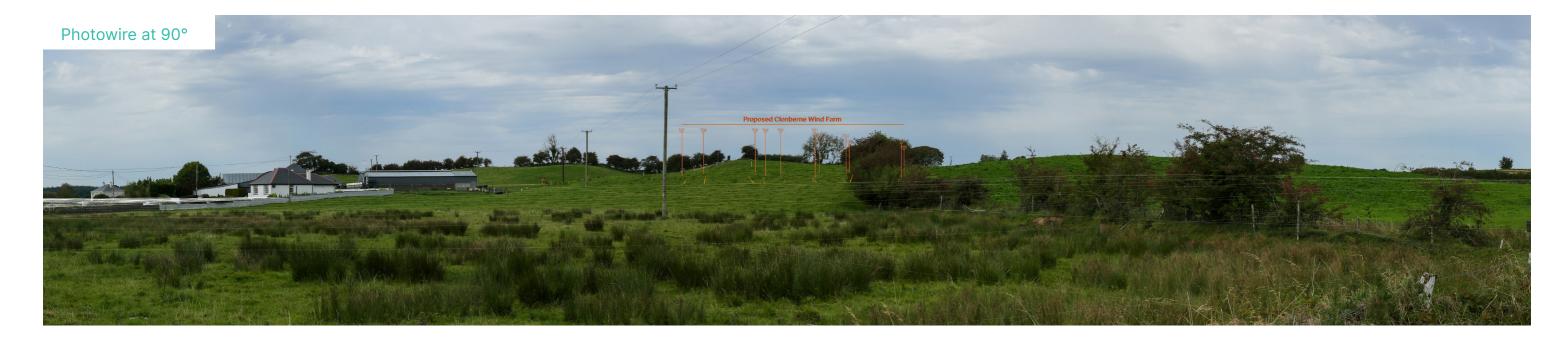

6 No. Photowire viewpoints are presented in this document. For each viewpoint, a key image is presented at 120° showing the existing view from that viewpoint, providing context. A photowire is then presented at 27° below each key image, as well as location information. The location of early-stage photomontage viewpoints discussed in text are marked as green icons in Figure 14-21 and labelled alphabetically as PWA through to PWJ. A brief description of each viewpoint is included in the table below.