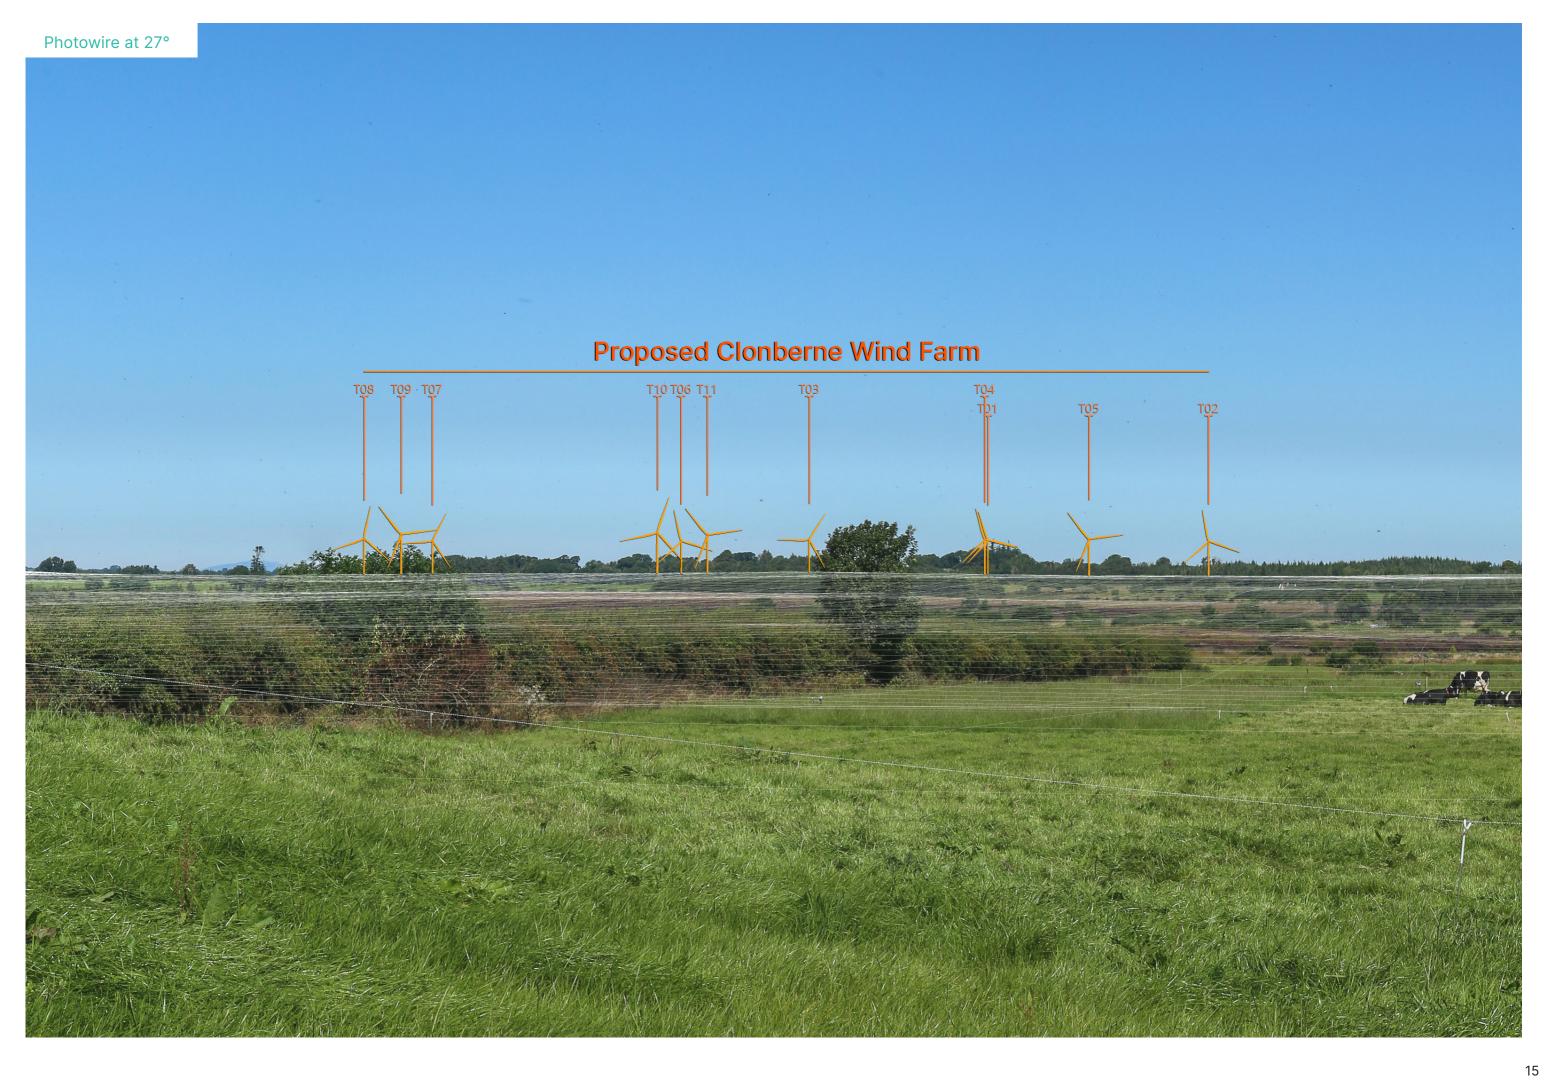

6 No. Photowire viewpoints are presented in this document. For each viewpoint, a key image is presented at 120° showing the existing view from that viewpoint, providing context. A photowire is then presented at 27° below each key image, as well as location information. The location of early-stage photomontage viewpoints discussed in text are marked as green icons in Figure 14-21 and labelled alphabetically as PWA through to PWJ. A brief description of each viewpoint is included in the table below.