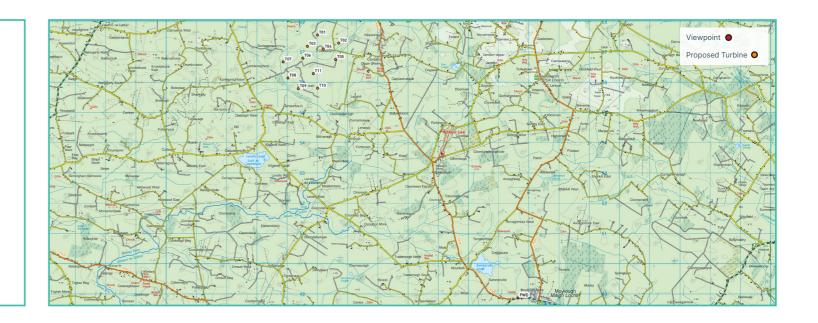

6 No. Photowire viewpoints are presented in this document. For each viewpoint, a key image is presented at 120° showing the existing view from that viewpoint, providing context. A photowire is then presented at 27° below each key image, as well as location information. The location of early-stage photomontage viewpoints discussed in text are marked as green icons in Figure 14-21 and labelled alphabetically as PWA through to PWJ. A brief description of each viewpoint is included in the table below.

| PWA View from a local road on the southern side of I. evally Lough in the townland of Corribes, located 3km southwest of the nearest proposed sturies represent varies varies represent varies represent varies represent varies varie | /P No. | Description                                               | Grid Ref. | Contail Knockal Carrier Sharton Work Carrier Sharto |
|--------------------------------------------------------------------------------------------------------------------------------------------------------------------------------------------------------------------------------------------------------------------------------------------------------------------------------------------------------------------------------------------------------------------------------------------------------------------------------------------------------------------------------------------------------------------------------------------------------------------------------------------------------------------------------------------------------------------------------------------------------------------------------------------------------------------------------------------------------------------------------------------------------------------------------------------------------------------------------------------------------------------------------------------------------------------------------------------------------------------------------------------------------------------------------------------------------------------------------------------------------------------------------------------------------------------------------------------------------------------------------------------------------------------------------------------------------------------------------------------------------------------------------------------------------------------------------------------------------------------------------------------------------------------------------------------------------------------------------------------------------------------------------------------------------------------------------------------------------------------------------------------------------------------------------------------------------------------------------------------------------------------------------------------------------------------------------------------------------------------------------|--------|-----------------------------------------------------------|-----------|--------------------------------------------------------------------------------------------------------------------------------------------------------------------------------------------------------------------------------------------------------------------------------------------------------------------------------------------------------------------------------------------------------------------------------------------------------------------------------------------------------------------------------------------------------------------------------------------------------------------------------------------------------------------------------------------------------------------------------------------------------------------------------------------------------------------------------------------------------------------------------------------------------------------------------------------------------------------------------------------------------------------------------------------------------------------------------------------------------------------------------------------------------------------------------------------------------------------------------------------------------------------------------------------------------------------------------------------------------------------------------------------------------------------------------------------------------------------------------------------------------------------------------------------------------------------------------------------------------------------------------------------------------------------------------------------------------------------------------------------------------------------------------------------------------------------------------------------------------------------------------------------------------------------------------------------------------------------------------------------------------------------------------------------------------------------------------------------------------------------------------|
| townland of Carnownagappul, approximately 13.8km from the nearest proposed turbine.  PWC  View from a walking trail in the townland of Cloonerkaun, located approximately 11.4km from the nearest proposed turbine.  PWD  View from the N83 national road in the townland of Moylough More, outside the Moylough Cemetary, approximately 3.6km from the nearest proposed turbine.  PWE  View from a local road in the townland of Trasternagh South, approximately 6.7km from the nearest proposed turbine.  PWE  View from a local road in the townland of Tigreenaun, approximately 6.3km from the nearest proposed turbine.  PWF  View from a local road in the townland of Tigreenaun, approximately 6.3km from the nearest proposed turbine.  N 749437                                                                                                                                                                                                                                                                                                                                                                                                                                                                                                                                                                                                                                                                                                                                                                                                                                                                                                                                                                                                                                                                                                                                                                                                                                                                                                                                                                    | PWA    | in the townland of Corralea, located 3km southwest of the |           | Corresponding Control  |
| located approximately 11.4km from the nearest proposed turbine.  PWD  View from the N63 national road in the townland of Moylough More, outside the Moylough Cemetary, approximately 9.8km from the nearest proposed turbine.  PWE  View from a local road in the townland of Trasternagh South, approximately 8.7km from the nearest proposed turbine.  PWF  View from a local road in the townland of Tigreenaun, approximately 6.3km from the nearest proposed turbine.  N 74999  N 74999  PWF  View from a local road in the townland of Tigreenaun, approximately 6.3km from the nearest proposed turbine.  N 749437                                                                                                                                                                                                                                                                                                                                                                                                                                                                                                                                                                                                                                                                                                                                                                                                                                                                                                                                                                                                                                                                                                                                                                                                                                                                                                                                                                                                                                                                                                      | PWB    | townland of Carrownagappul, approximately 13.6km from the |           | Boyungh Be Cutisted Boyungh Be Boyungh Be Cutisted Boyungh Be Cutisted Boyungh Be  |
| More, outside the Moylough Cemetary, approximately 9.6km from the nearest proposed turbine.  PWE View from a local road in the townland of Trasternagh South, approximately 6.7km from the nearest proposed turbine.  PWF View from a local road in the townland of Tigreenaun, approximately 6.3km from the nearest proposed turbine.  P S53905 N 748437                                                                                                                                                                                                                                                                                                                                                                                                                                                                                                                                                                                                                                                                                                                                                                                                                                                                                                                                                                                                                                                                                                                                                                                                                                                                                                                                                                                                                                                                                                                                                                                                                                                                                                                                                                      | PWC    | located approximately 11.4km from the nearest proposed    |           | Cylifodda Baynatare en: Topenburg in Baynatare Can Balanel Woodled Buynatare Buynatare Can Balanel Woodled Buynatare Can Balanel Buynatare Can Balanel Woodled Buynatare Can Balanel Woodled Buynatare Can Baynatare Can Balanel Woodled Buynatare Can Baynatare Can Balanel Woodled Buynatare Can Baynatare Can Bayna |
| approximately 6.7km from the nearest proposed turbine.  N 749999  View from a local road in the townland of Tigreenaun, approximately 6.3km from the nearest proposed turbine.  N 749437                                                                                                                                                                                                                                                                                                                                                                                                                                                                                                                                                                                                                                                                                                                                                                                                                                                                                                                                                                                                                                                                                                                                                                                                                                                                                                                                                                                                                                                                                                                                                                                                                                                                                                                                                                                                                                                                                                                                       | PWD    | More, outside the Moylough Cemetary, approximately 9.6km  |           | Ballings GlennamadyMonhosh Frass Sorving Glean na Maddin Glean |
| approximately 6.3km from the nearest proposed turbine.  N 749437                                                                                                                                                                                                                                                                                                                                                                                                                                                                                                                                                                                                                                                                                                                                                                                                                                                                                                                                                                                                                                                                                                                                                                                                                                                                                                                                                                                                                                                                                                                                                                                                                                                                                                                                                                                                                                                                                                                                                                                                                                                               | PWE    |                                                           |           | Corrogree Constitution Constitu |
| PWA  PWE  PWO  PWO  PWO  PWO  PWO  PWO  PWO                                                                                                                                                                                                                                                                                                                                                                                                                                                                                                                                                                                                                                                                                                                                                                                                                                                                                                                                                                                                                                                                                                                                                                                                                                                                                                                                                                                                                                                                                                                                                                                                                                                                                                                                                                                                                                                                                                                                                                                                                                                                                    | PWF    |                                                           |           | Brackson 54 55 66 67 58 61 45 62 63 64 65 66 67 Corrangest West States of the States o |
| PWA CARRY CA |        |                                                           |           | Derrolphory  Cortageness  Total  Tota |
| Description of the part of the |        |                                                           |           | Shangley  Consideration  Considerati |
| Consider the Consi |        |                                                           |           | Correction Consequentiation Control Contro |
| Traiserugh Ndip PWE  Omain Note  Domain Note |        |                                                           |           | Coordination Coord |
|                                                                                                                                                                                                                                                                                                                                                                                                                                                                                                                                                                                                                                                                                                                                                                                                                                                                                                                                                                                                                                                                                                                                                                                                                                                                                                                                                                                                                                                                                                                                                                                                                                                                                                                                                                                                                                                                                                                                                                                                                                                                                                                                |        |                                                           |           | Trasterrigh Not PWE  Omaun Mee  Omau Mee  Omaun Mee  Omaun Mee  Omau Mee  O |