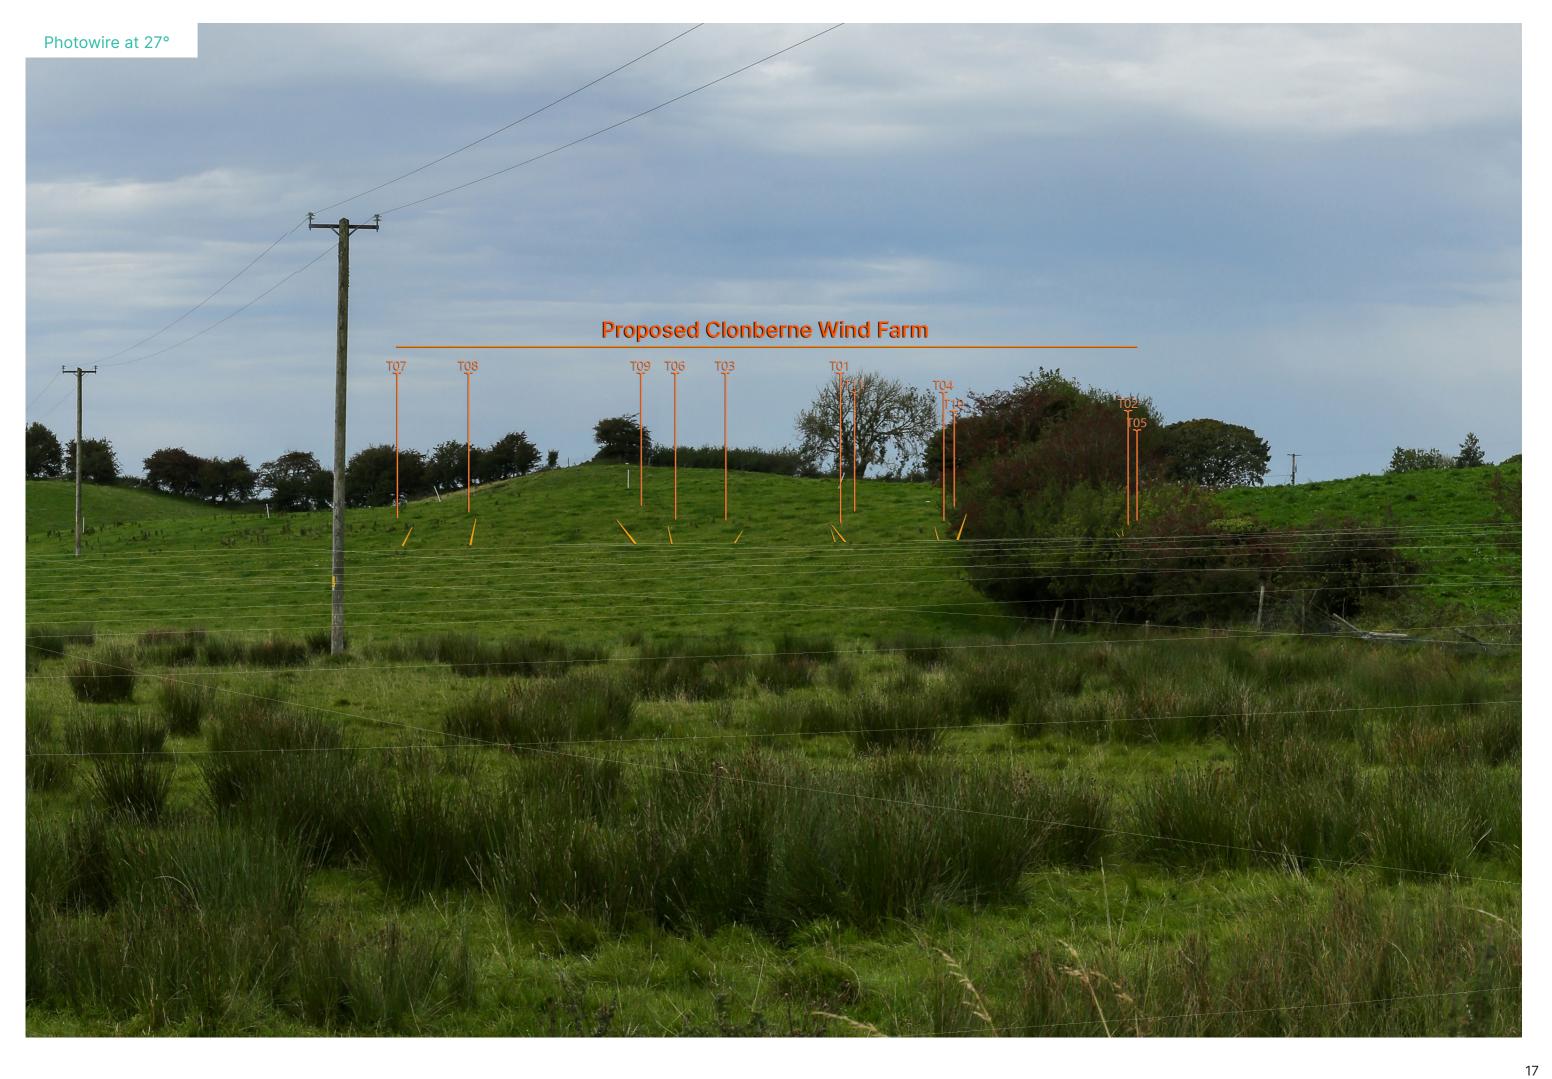

6 No. Photowire viewpoints are presented in this document. For each viewpoint, a key image is presented at 120° showing the existing view from that viewpoint, providing context. A photowire is then presented at 27° below each key image, as well as location information. The location of early-stage photomontage viewpoints discussed in text are marked as green icons in Figure 14-21 and labelled alphabetically as PWA through to PWJ. A brief description of each viewpoint is included in the table below.