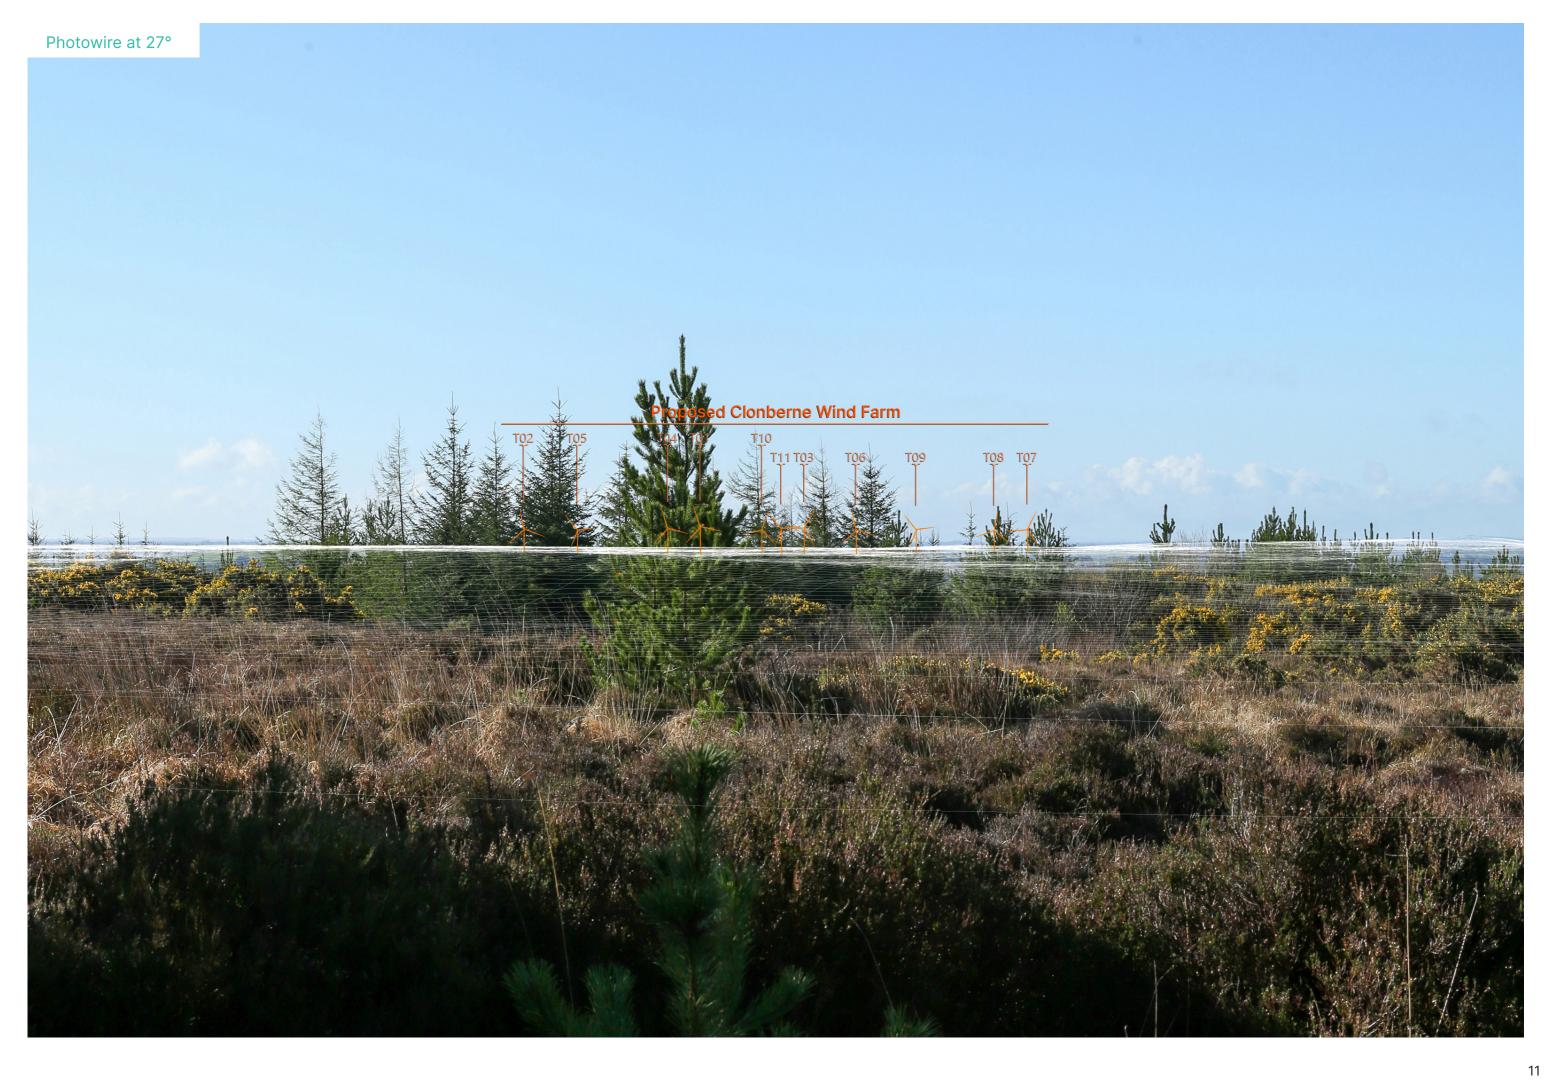

6 No. Photowire viewpoints are presented in this document. For each viewpoint, a key image is presented at 120° showing the existing view from that viewpoint, providing context. A photowire is then presented at 27° below each key image, as well as location information. The location of early-stage photomontage viewpoints discussed in text are marked as green icons in Figure 14-21 and labelled alphabetically as PWA through to PWJ. A brief description of each viewpoint is included in the table below.