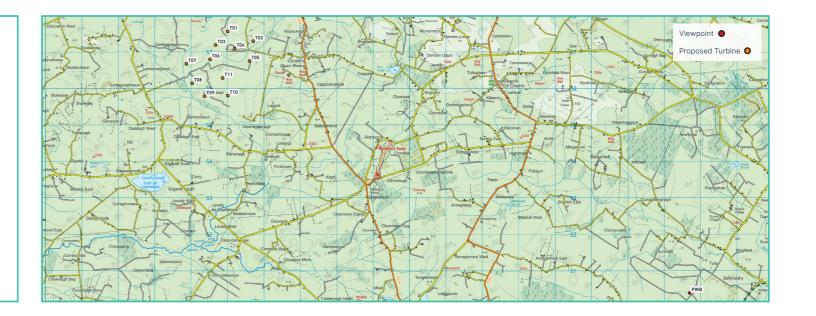

6 No. Photowire viewpoints are presented in this document. For each viewpoint, a key image is presented at 120° showing the existing view from that viewpoint, providing context. A photowire is then presented at 27° below each key image, as well as location information. The location of early-stage photomontage viewpoints discussed in text are marked as green icons in Figure 14-21 and labelled alphabetically as PWA through to PWJ. A brief description of each viewpoint is included in the table below.

| PWA View from a local road on the southern side of I. evally Lough in the townland of Corribes, located 3km southwest of the nearest proposed sturies represent varies varies represent varies represent varies represent varies varie | /P No. | Description                                               | Grid Ref. | Contail Knockal Carrier Sharton Work Carrier Sharto |
|--------------------------------------------------------------------------------------------------------------------------------------------------------------------------------------------------------------------------------------------------------------------------------------------------------------------------------------------------------------------------------------------------------------------------------------------------------------------------------------------------------------------------------------------------------------------------------------------------------------------------------------------------------------------------------------------------------------------------------------------------------------------------------------------------------------------------------------------------------------------------------------------------------------------------------------------------------------------------------------------------------------------------------------------------------------------------------------------------------------------------------------------------------------------------------------------------------------------------------------------------------------------------------------------------------------------------------------------------------------------------------------------------------------------------------------------------------------------------------------------------------------------------------------------------------------------------------------------------------------------------------------------------------------------------------------------------------------------------------------------------------------------------------------------------------------------------------------------------------------------------------------------------------------------------------------------------------------------------------------------------------------------------------------------------------------------------------------------------------------------------------|--------|-----------------------------------------------------------|-----------|--------------------------------------------------------------------------------------------------------------------------------------------------------------------------------------------------------------------------------------------------------------------------------------------------------------------------------------------------------------------------------------------------------------------------------------------------------------------------------------------------------------------------------------------------------------------------------------------------------------------------------------------------------------------------------------------------------------------------------------------------------------------------------------------------------------------------------------------------------------------------------------------------------------------------------------------------------------------------------------------------------------------------------------------------------------------------------------------------------------------------------------------------------------------------------------------------------------------------------------------------------------------------------------------------------------------------------------------------------------------------------------------------------------------------------------------------------------------------------------------------------------------------------------------------------------------------------------------------------------------------------------------------------------------------------------------------------------------------------------------------------------------------------------------------------------------------------------------------------------------------------------------------------------------------------------------------------------------------------------------------------------------------------------------------------------------------------------------------------------------------------|
| townland of Carnownagappul, approximately 13.8km from the nearest proposed turbine.  PWC  View from a walking trail in the townland of Cloonerkaun, located approximately 11.4km from the nearest proposed turbine.  PWD  View from the N83 national road in the townland of Moylough More, outside the Moylough Cemetary, approximately 3.6km from the nearest proposed turbine.  PWE  View from a local road in the townland of Trasternagh South, approximately 6.7km from the nearest proposed turbine.  PWE  View from a local road in the townland of Tigreenaun, approximately 6.3km from the nearest proposed turbine.  PWF  View from a local road in the townland of Tigreenaun, approximately 6.3km from the nearest proposed turbine.  N 749437                                                                                                                                                                                                                                                                                                                                                                                                                                                                                                                                                                                                                                                                                                                                                                                                                                                                                                                                                                                                                                                                                                                                                                                                                                                                                                                                                                    | PWA    | in the townland of Corralea, located 3km southwest of the |           | Corresponding Control  |
| located approximately 11.4km from the nearest proposed turbine.  PWD  View from the N63 national road in the townland of Moylough More, outside the Moylough Cemetary, approximately 9.8km from the nearest proposed turbine.  PWE  View from a local road in the townland of Trasternagh South, approximately 8.7km from the nearest proposed turbine.  PWF  View from a local road in the townland of Tigreenaun, approximately 6.3km from the nearest proposed turbine.  N 74999  N 74999  PWF  View from a local road in the townland of Tigreenaun, approximately 6.3km from the nearest proposed turbine.  N 749437                                                                                                                                                                                                                                                                                                                                                                                                                                                                                                                                                                                                                                                                                                                                                                                                                                                                                                                                                                                                                                                                                                                                                                                                                                                                                                                                                                                                                                                                                                      | PWB    | townland of Carrownagappul, approximately 13.6km from the |           | Boyungh Be Cutisted Boyungh Be Boyungh Be Cutisted Boyungh Be Cutisted Boyungh Be  |
| More, outside the Moylough Cemetary, approximately 9.6km from the nearest proposed turbine.  PWE View from a local road in the townland of Trasternagh South, approximately 6.7km from the nearest proposed turbine.  PWF View from a local road in the townland of Tigreenaun, approximately 6.3km from the nearest proposed turbine.  P S53905 N 748437                                                                                                                                                                                                                                                                                                                                                                                                                                                                                                                                                                                                                                                                                                                                                                                                                                                                                                                                                                                                                                                                                                                                                                                                                                                                                                                                                                                                                                                                                                                                                                                                                                                                                                                                                                      | PWC    | located approximately 11.4km from the nearest proposed    |           | Cylifodda Baynatare en: Topenburg in Baynatare Can Balanel Woodled Buynatare Buynatare Can Balanel Woodled Buynatare Can Balanel Buynatare Can Balanel Woodled Buynatare Can Balanel Woodled Buynatare Can Baynatare Can Balanel Woodled Buynatare Can Baynatare Can Balanel Woodled Buynatare Can Baynatare Can Bayna |
| approximately 6.7km from the nearest proposed turbine.  N 749999  View from a local road in the townland of Tigreenaun, approximately 6.3km from the nearest proposed turbine.  N 749437                                                                                                                                                                                                                                                                                                                                                                                                                                                                                                                                                                                                                                                                                                                                                                                                                                                                                                                                                                                                                                                                                                                                                                                                                                                                                                                                                                                                                                                                                                                                                                                                                                                                                                                                                                                                                                                                                                                                       | PWD    | More, outside the Moylough Cemetary, approximately 9.6km  |           | Ballings GlennamadyMonhosh Frass Sorving Glean na Maddin Glean |
| approximately 6.3km from the nearest proposed turbine.  N 749437                                                                                                                                                                                                                                                                                                                                                                                                                                                                                                                                                                                                                                                                                                                                                                                                                                                                                                                                                                                                                                                                                                                                                                                                                                                                                                                                                                                                                                                                                                                                                                                                                                                                                                                                                                                                                                                                                                                                                                                                                                                               | PWE    |                                                           |           | Corrogree Constitution Constitu |
| PWA  PWE  PWO  PWO  PWO  PWO  PWO  PWO  PWO                                                                                                                                                                                                                                                                                                                                                                                                                                                                                                                                                                                                                                                                                                                                                                                                                                                                                                                                                                                                                                                                                                                                                                                                                                                                                                                                                                                                                                                                                                                                                                                                                                                                                                                                                                                                                                                                                                                                                                                                                                                                                    | PWF    |                                                           |           | Brackson 54 55 66 67 58 61 45 62 63 64 65 66 67 Corrangest West States of the States o |
| PWA CARRY CA |        |                                                           |           | Derrolphory  Cortageness  Total  Tota |
| Description of the part of the |        |                                                           |           | Shangley  Consideration  Considerati |
| Consider the Consi |        |                                                           |           | Correction Consequentiation Control Contro |
| Traiserugh Ndip PWE  Omain Note  Domain Note |        |                                                           |           | Coordination Coord |
|                                                                                                                                                                                                                                                                                                                                                                                                                                                                                                                                                                                                                                                                                                                                                                                                                                                                                                                                                                                                                                                                                                                                                                                                                                                                                                                                                                                                                                                                                                                                                                                                                                                                                                                                                                                                                                                                                                                                                                                                                                                                                                                                |        |                                                           |           | Trasterrigh Not PWE  Omaun Mee  Omau Mee  Omaun Mee  Omaun Mee  Omau Mee  O |