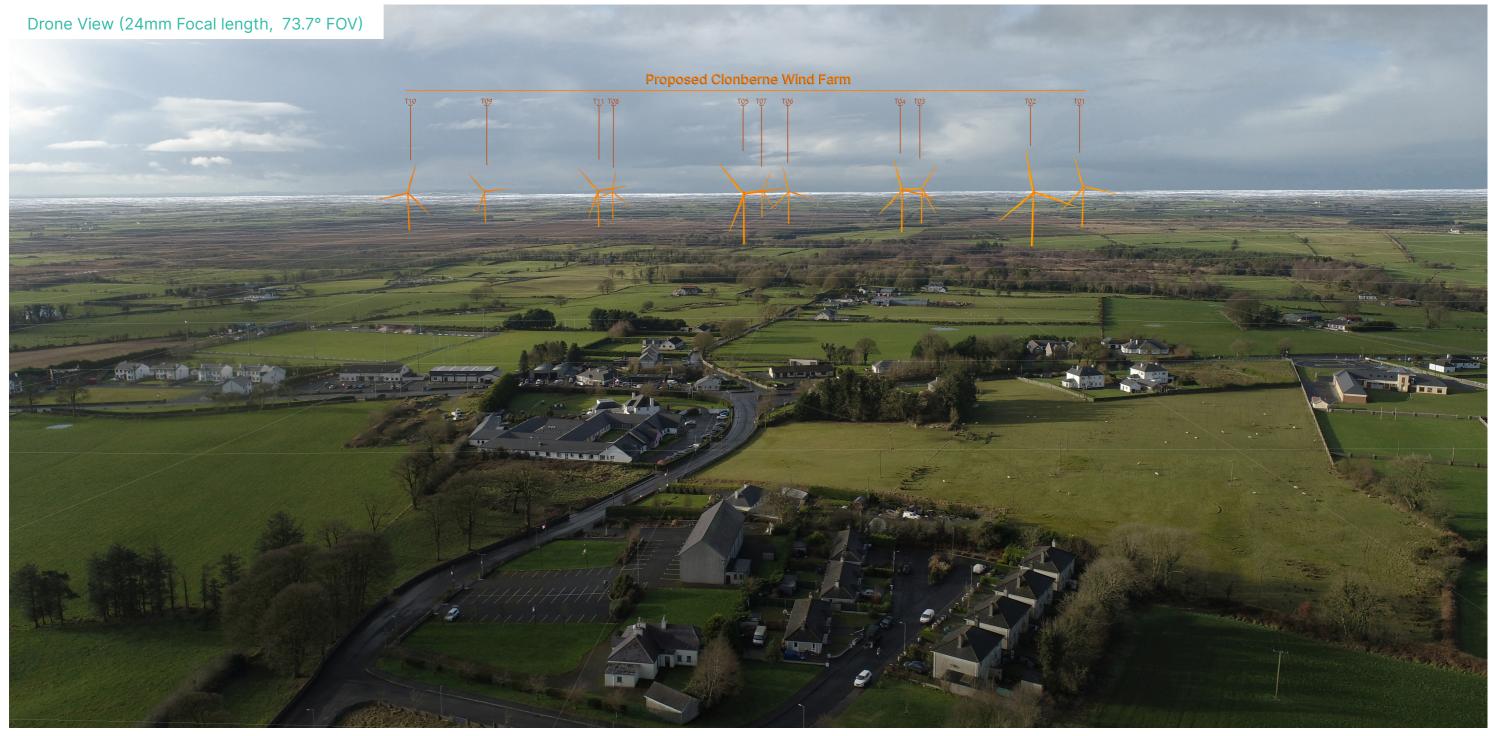

4 No. Drone Photowire viewpoints are presented in this document. For each viewpoint, a photowire is presented at 73.7° using a 25mm focal length, as well as location information. The location of the drone photowires are marked as red icons below and labelled alphabetically as PWG through to PWJ. A brief description of each viewpoint is included above each drone photowire.

#### **PWG**

E 557500 N 756871

View from a location above the eastern side of Clonberne Village, in the townland of Cogula, approximately 1.8km from the nearest proposed turbine.