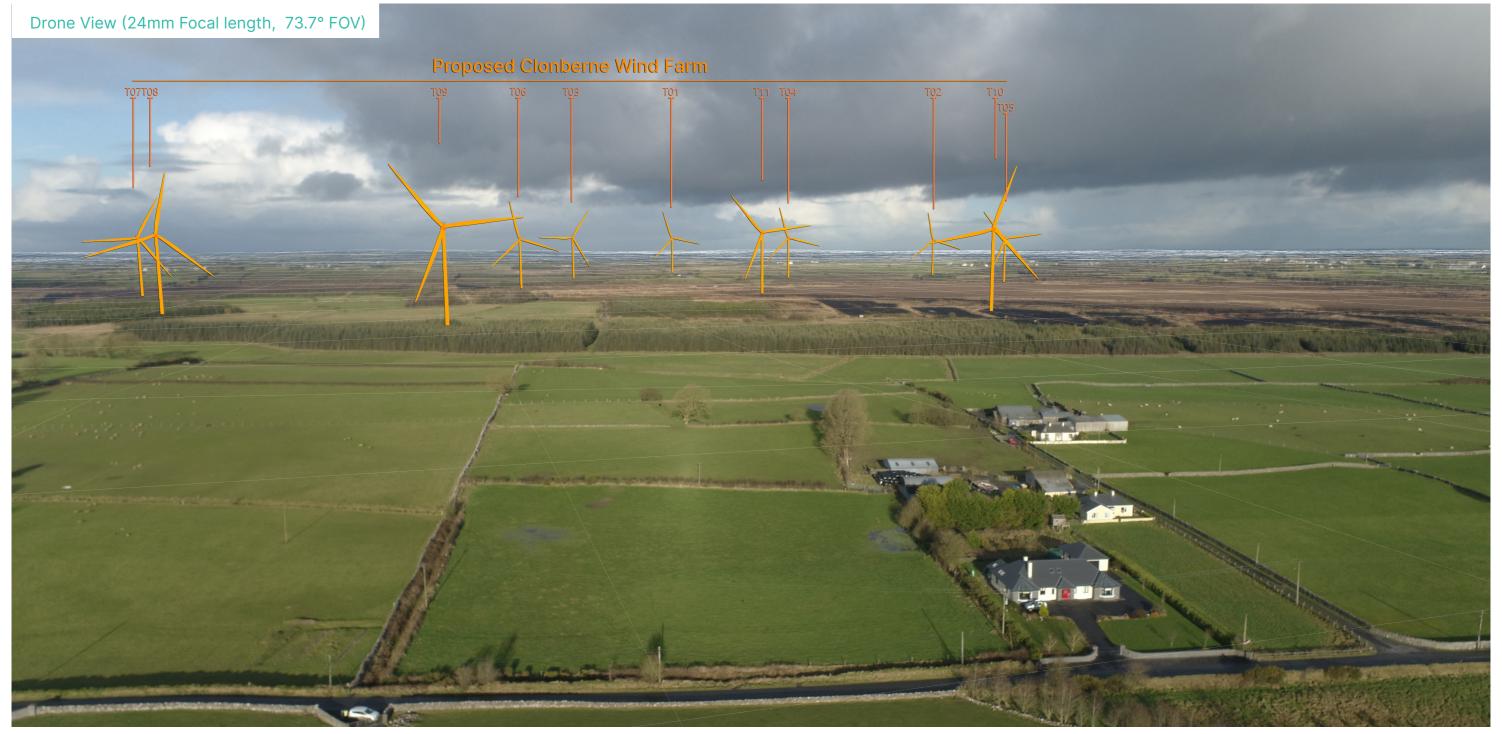

#### **PWJ**

E 554342 N 754827

View from above a local road in the townland of Claddagh East, approximately 985m from the nearest proposed turbine.