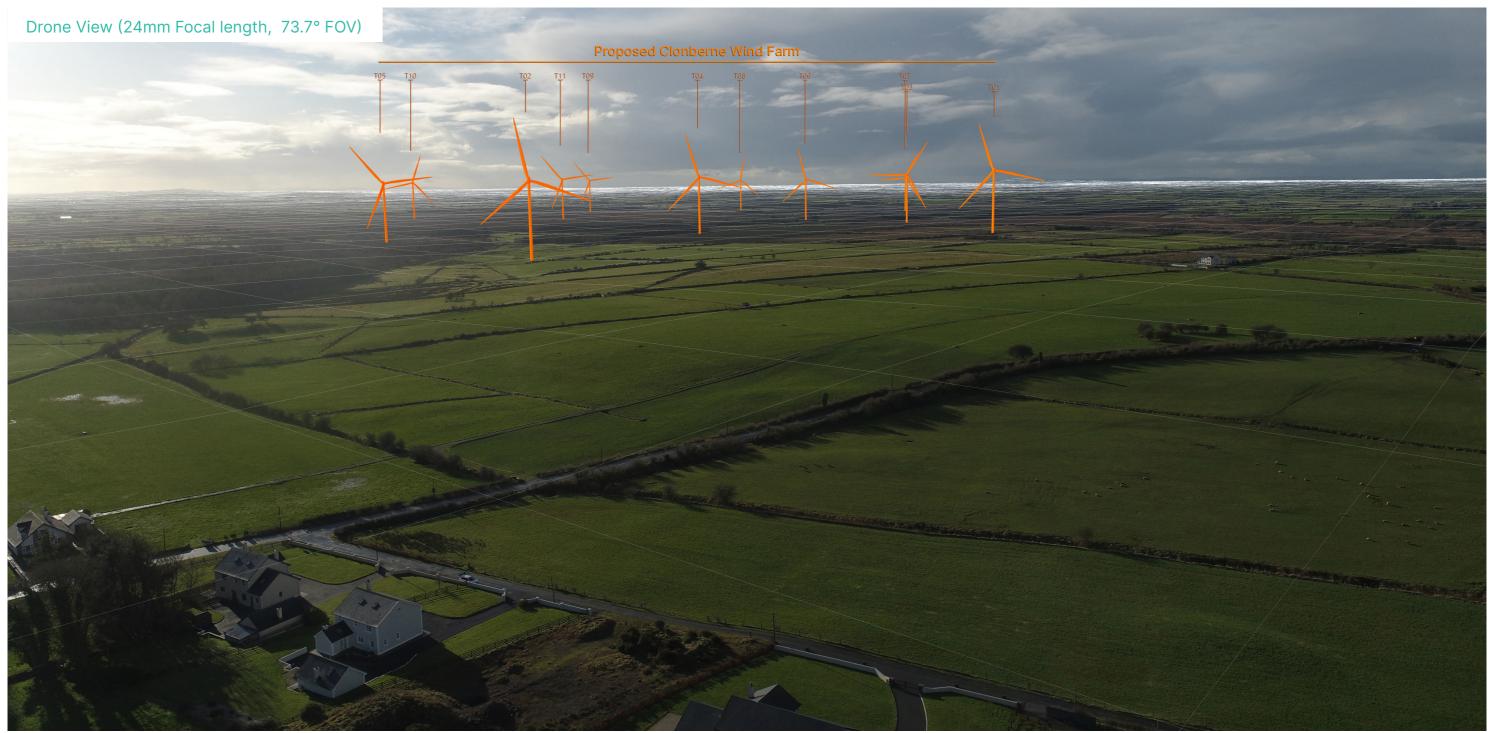

4 No. Drone Photowire viewpoints are presented in this document. For each viewpoint, a photowire is presented at 73.7° using a 25mm focal length, as well as location information. The location of the drone photowires are marked as red icons below and labelled alphabetically as PWG through to PWJ. A brief description of each viewpoint is included above each drone photowire.

#### **PWI**

E 552440 N 756541

View from above a local road in the townland of Lomaunaghbaun, approximately 1.4km from the nearest proposed turbine.