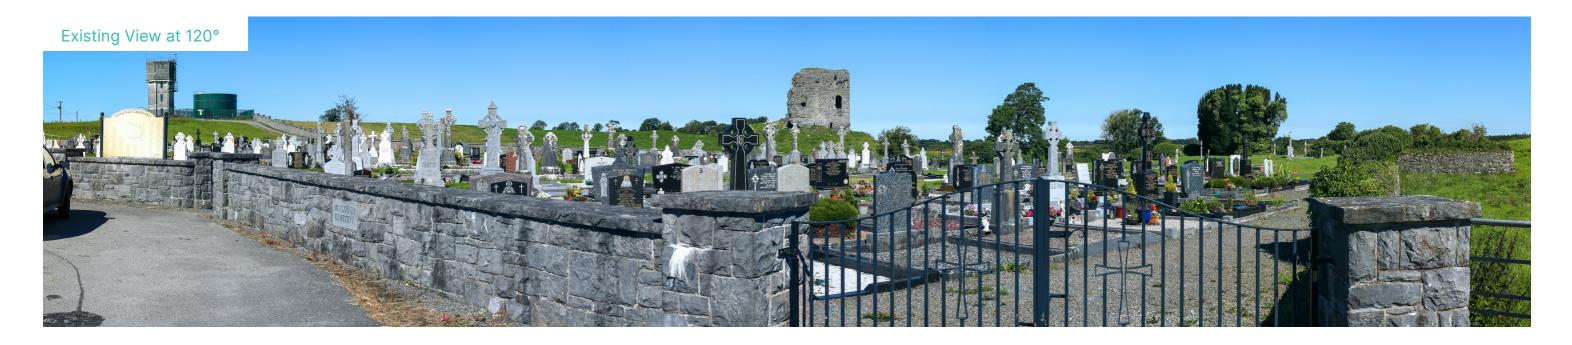

6 No. Photowire viewpoints are presented in this document. For each viewpoint, a key image is presented at 120° showing the existing view from that viewpoint, providing context. A photowire is then presented at 27° below each key image, as well as location information. The location of early-stage photomontage viewpoints discussed in text are marked as green icons in Figure 14-21 and labelled alphabetically as PWA through to PWJ. A brief description of each viewpoint is included in the table below.