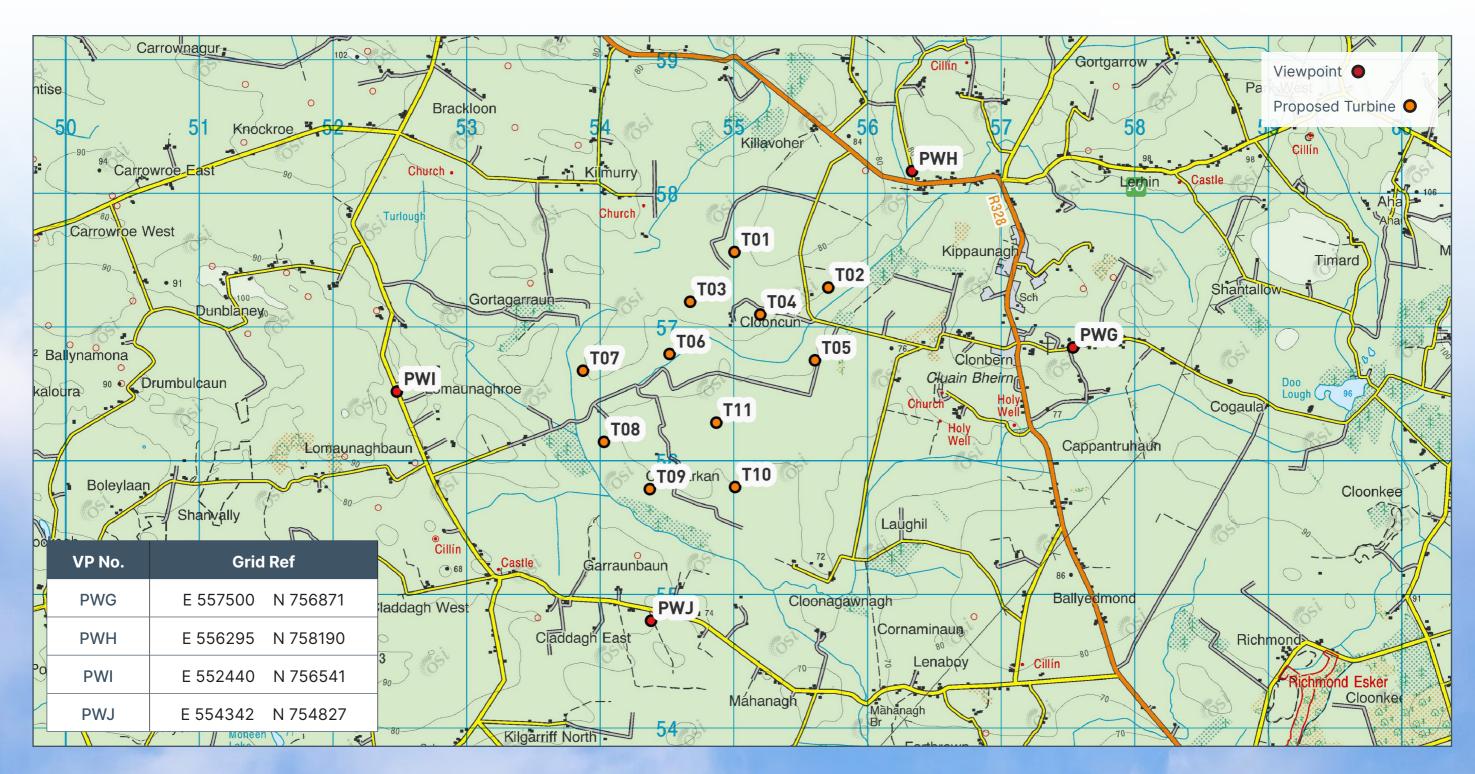

4 No. Drone Photowire viewpoints are presented in this document. For each viewpoint, a photowire is presented at 73.7° using a 25mm focal length, as well as location information. The location of the drone photowires are marked as red icons below and labelled alphabetically as PWG through to PWJ. A brief description of each viewpoint is included above each drone photowire.

#### **PWG**

E 557500 N 756871

View from a location above the eastern side of Clonberne Village, in the townland of Cogula, approximately 1.8km from the nearest proposed turbine.

#### **PWH**

E 556295 N 758190

View from a location above the R328 regional road in the townland of Timadooaun, approximately 1km from the nearest proposed turbine.

#### **PWI**

E 552440 N 756541

View from above a local road in the townland of Lomaunaghbaun, approximately 1.4km from the nearest proposed turbine.

#### **PWJ**

E 554342 N 754827

View from above a local road in the townland of Claddagh East, approximately 985m from the nearest proposed turbine.